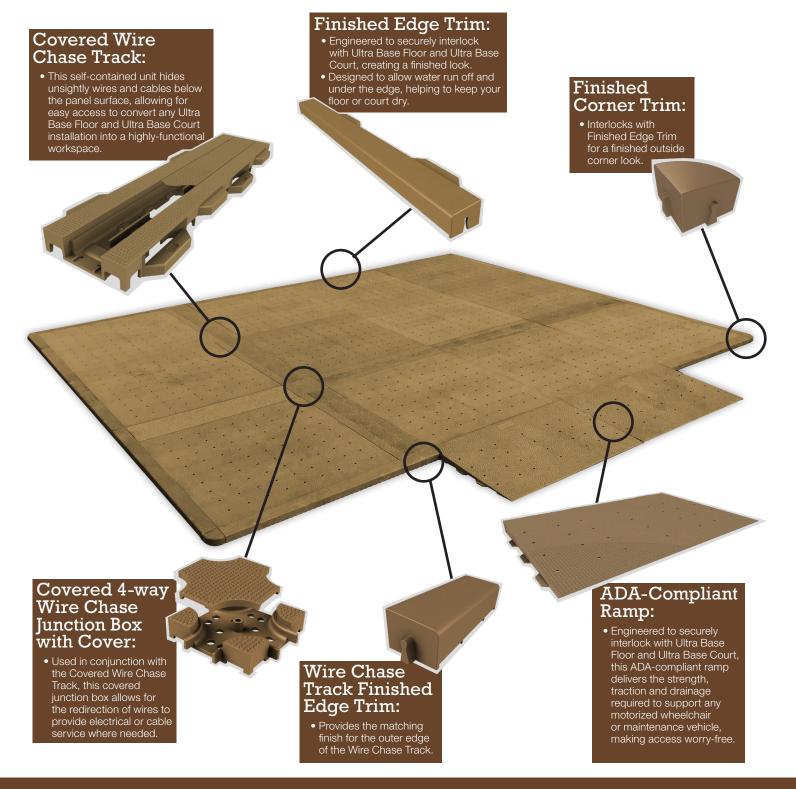

### Ultra Base Floor® CCessories

By simply utilizing any of the optional accessories shown below, your Ultra Base Floor panels become a highly functional and finished panel system unlike any on the market today.