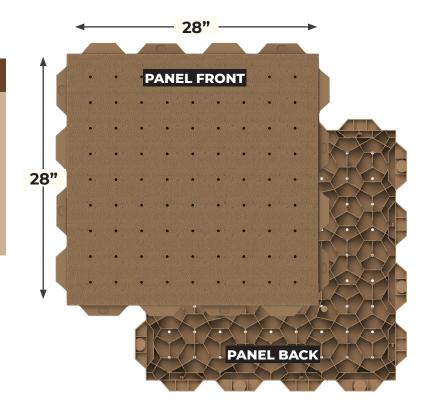

#### **WEIGHTS AND DIMS**

PANEL DIMENSIONS: Actual panel dimension 30" x 30" x 1.25" / 762mm x 762mm x 31.75 mm
Square footage area once installed: 28" x 28"x 1.25"/ 711.2mm x 711.2mm x 31.75 mm = 5.44 ft<sup>2</sup> /.505 M<sup>2</sup>
PANEL WEIGHT: Average panel weight: 1.86 pounds sq ft/ .84 kg per sq m 10.2 lbs per panel / 4.63 kg