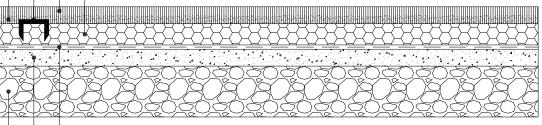

## INSTALLATION PROFILE ON SOLID SUBGRADE

Infill Material (optional)

Optional 1/2"(1.3cm) crown x 1"(2.5cm) stainless steel turf staple, approx. every 1' (30.5cm)

Synthetic Turf

UltraBaseSystems MAX panel, 1" x 29.3" x 39.6" (2.5cm x 74.4cm x 100.6cm)

UltraBaseSystems Geosynthetic Stabilization Permeable Fabric (for acoustical benefits if needed)

**Existing Concrete and Asphalt** 

**Existing Subgrade** 

## **NOTES:**

- 1. INSTALLATION TO BE COMPLETED IN ACCORDANCE WITH MANUFACTURER'S SPECIFICATIONS.
- 2. DO NOT SCALE DRAWING.
- 3. THIS DRAWING IS INTENDED FOR USE BY ARCHITECTS, ENGINEERS, CONTRACTORS, CONSULTANTS AND DESIGN PROFESSIONALS OR PLANNING PURPOSES ONLY. THIS DRAWING MAY NOT BE USED FOR CONSTRUCTION.
- 4. ALL INFORMATION CONTAINED HEREIN WAS CURRENT AT THE TIME OF DEVELOPMENT BUT MUST BE REVIEWED AND APPROVED BY THE PRODUCT MANUFACTURER TO BE CONSIDERED ACCURATE.

## ULTRA BASE SYSTEMS® MAX PANEL

INSTALLATION PROFILE ON SOLID SUBGRADE