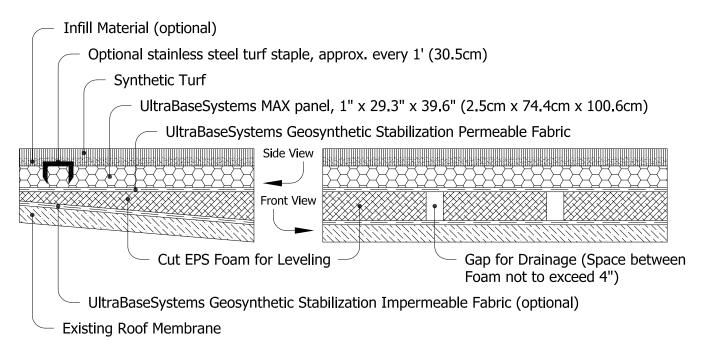

## INSTALLATION PROFILE FOR SLOPED ROOF INSTALLATIONS USING LEVELING FOAM

## ULTRA BASE SYSTEMS® MAX PANEL

INSTALLATION PROFILE FOR SLOPED ROOF INSTALLATIONS USING LEVELING FOAM