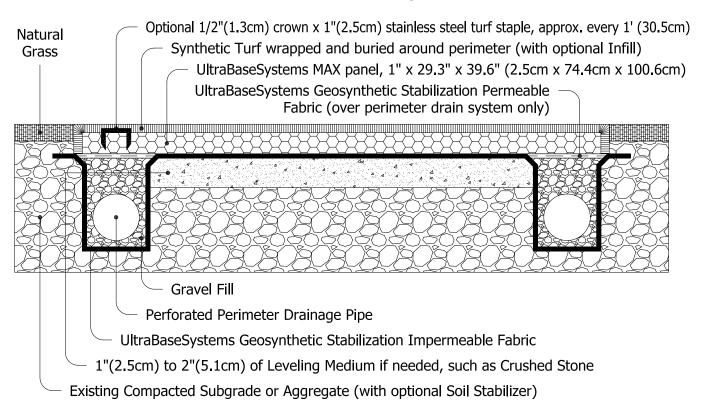

## INSTALLATION PROFILE WITH PERIMETER DRAINAGE SYSTEM OVER AN IMPERMEABLE BASE

## ULTRA BASE SYSTEMS® MAX PANEL

INSTALLATION PROFILE WITH PERIMETER DRAINAGE SYSTEM OVER AN IMPERMEABLE BASE