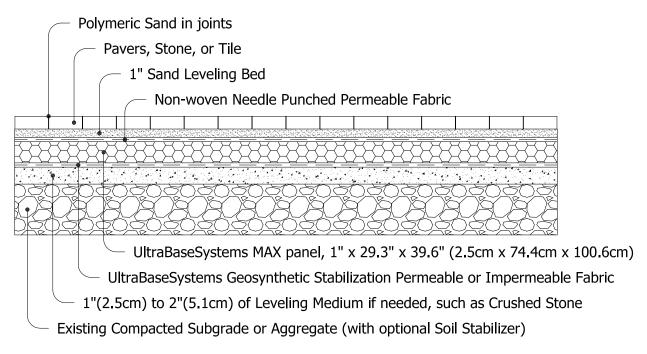

## INSTALLATION PROFILE WITH PAVERS AND LEVELING SAND

## ULTRA BASE SYSTEMS® MAX PANEL

INSTALLATION PROFILE WITH PAVERS AND LEVELING SAND