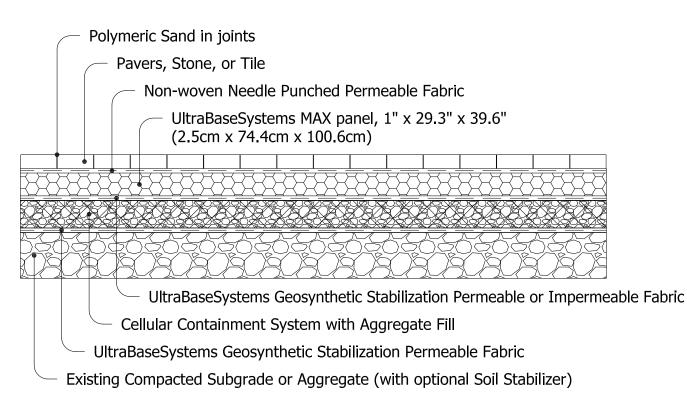

## ULTRA BASE SYSTEMS® MAX PANEL

INSTALLATION PROFILE WITH PAVERS AND CELLULAR CONTAINMENT SYSTEM