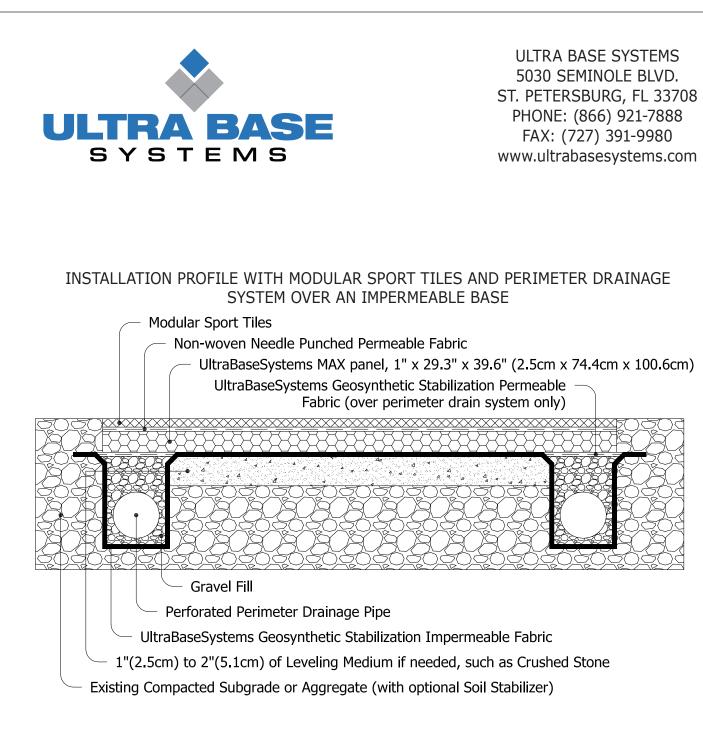

## ULTRA BASE SYSTEMS® MAX PANEL

INSTALLATION PROFILE WITH MODULAR SPORT TILES AND PERIMETER DRAINAGE SYSTEM OVER AN IMPERMEABLE BASE