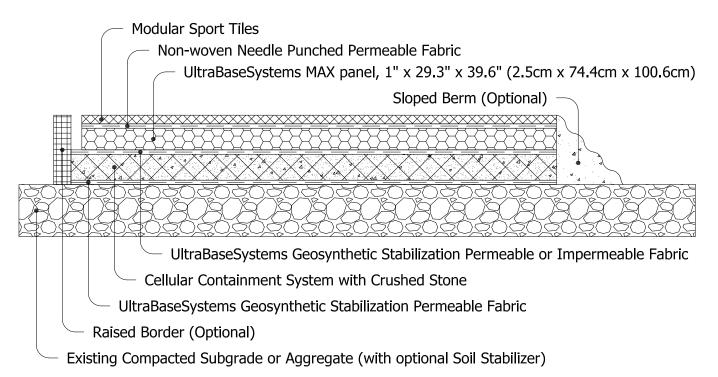

## INSTALLATION PROFILE WITH MODULAR SPORT TILES AND CELLULAR CONTAINMENT SYSTEM

## ULTRA BASE SYSTEMS® MAX PANEL

INSTALLATION PROFILE WITH MODULAR SPORT TILES AND CELLULAR CONTAINMENT SYSTEM