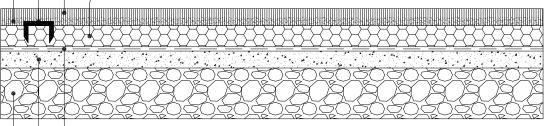

## INSTALLATION PROFILE ON COMPACTED SUBGRADE

## Infill Material (optional)

Optional 1/2"(1.3cm) crown x 1"(2.5cm) stainless steel turf staple, approx. every 1' (30.5cm)

— Synthetic Turf

UltraBaseSystems MAX panel, 1" x 29.3" x 39.6" (2.5cm x 74.4cm x 100.6cm)

UltraBaseSystems Geosynthetic Stabilization Permeable or Impermeable Fabric

1"(2.5cm) to 2"(5.1cm) of Leveling Medium if needed, such as Crushed Stone

Existing Compacted Subgrade or Aggregate (with optional Soil Stabilizer)

## ULTRA BASE SYSTEMS® MAX PANEL

INSTALLATION PROFILE ON COMPACTED SUBGRADE