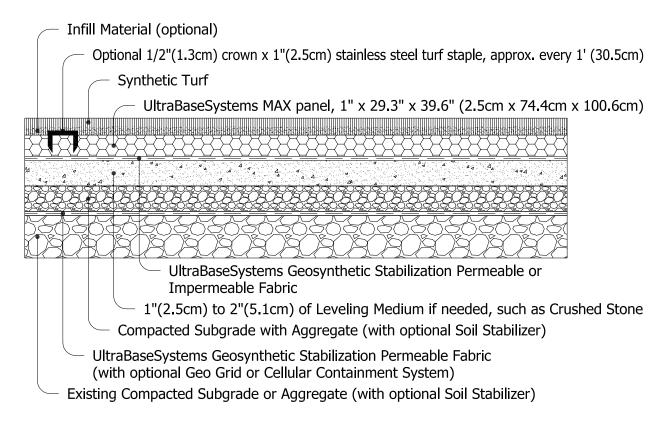

## INSTALLATION PROFILE ON COMPACTED SUBGRADE WITH OPTIONAL GEO GRID

## ULTRA BASE SYSTEMS® MAX PANEL

INSTALLATION PROFILE ON COMPACTED SUBGRADE WITH OPTIONAL GEO GRID