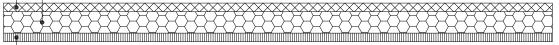

## ULTRA BASE COURT OR ULTRA BASE FLOOR OVER EXISTING SYNTHETIC TURF

Optional Modular Sport Tiles or other covering

UltraBaseSystems Court or Floor panel, 1 1/4" x 28" x 28" (3.2cm x 71.1cm x 71.1cm) (Optional Rubber Blend)

**Existing Synthetic Turf** 

## ULTRA BASE SYSTEMS® COURT PANEL

ULTRA BASE COURT OR ULTRA BASE FLOOR OVER EXISTING SYNTHETIC TURF