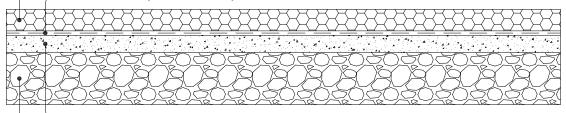

## ULTRA BASE COURT OR ULTRA BASE FLOOR OVER EXISTING SOILS FOR NON-BALL BOUNCE APPLICATIONS

UltraBaseSystems Court or Floor panel, 1 1/4" x 28" x 28" (3.2cm x 71.1cm x 71.1cm)

UltraBaseSystems Geosynthetic Stabilization Permeable Fabric

Additional Compacted Leveling Medium if needed

Existing Compacted Subgrade or Aggregate