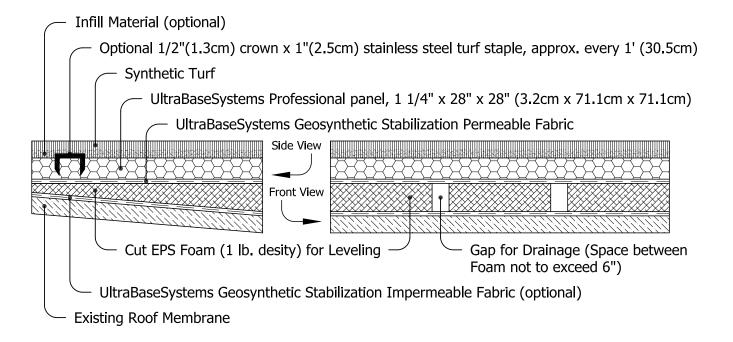

## INSTALLATION PROFILE FOR SLOPED ROOF INSTALLATIONS USING LEVELING FOAM

## ULTRA BASE SYSTEMS® PROFESSIONAL PANEL

INSTALLATION PROFILE FOR SLOPED ROOF INSTALLATIONS USING LEVELING FOAM