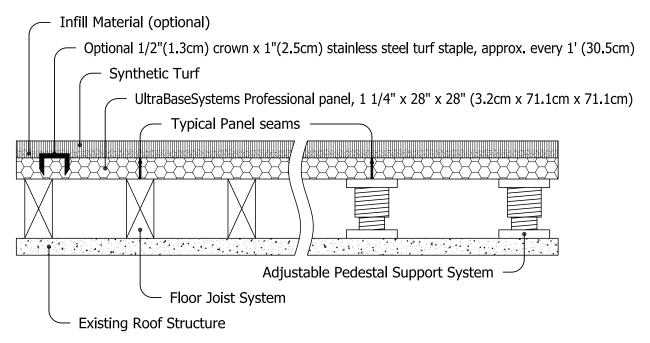

## INSTALLATION PROFILE FOR ROOF INSTALLATIONS WITH OPTIONAL SUPPORT SYSTEM

Panel seams must always be supported by Floor Joist/Pedestals, but spacing is dependent upon panel selection and desired rigidity of panel surface

## ULTRA BASE SYSTEMS® PROFESSIONAL PANEL

INSTALLATION PROFILE FOR ROOF INSTALLATIONS WITH OPTIONAL SUPPORT SYSTEM