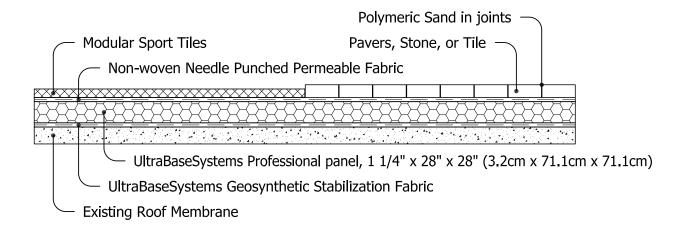

## ULTRA BASE SYSTEMS® PROFESSIONAL PANEL

INSTALLATION PROFILE FOR ROOF INSTALLATIONS WITH MODULAR SPORT TILES / PAVERS