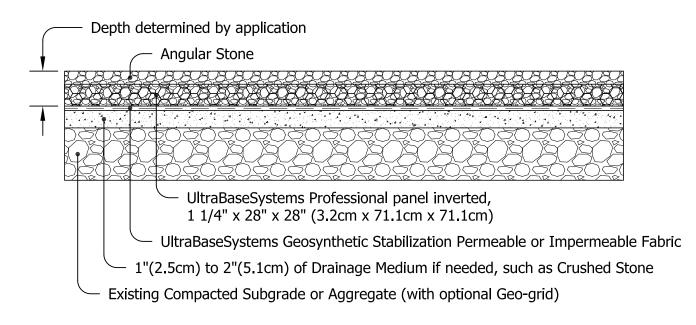

## INSTALLATION PROFILE FOR PERMEABLE DRIVEWAY

## ULTRA BASE SYSTEMS® PROFESSIONAL PANEL

INSTALLATION PROFILE FOR PERMEABLE DRIVEWAY