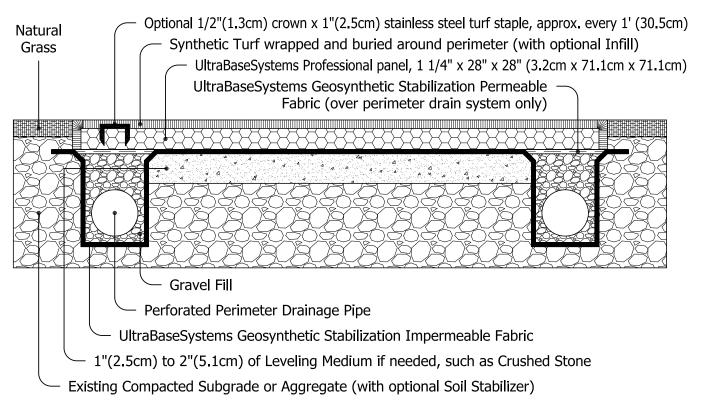

## INSTALLATION PROFILE WITH PERIMETER DRAINAGE SYSTEM OVER AN IMPERMEABLE BASE

## ULTRA BASE SYSTEMS® PROFESSIONAL PANEL

INSTALLATION PROFILE WITH PERIMETER DRAINAGE SYSTEM OVER AN IMPERMEABLE BASE