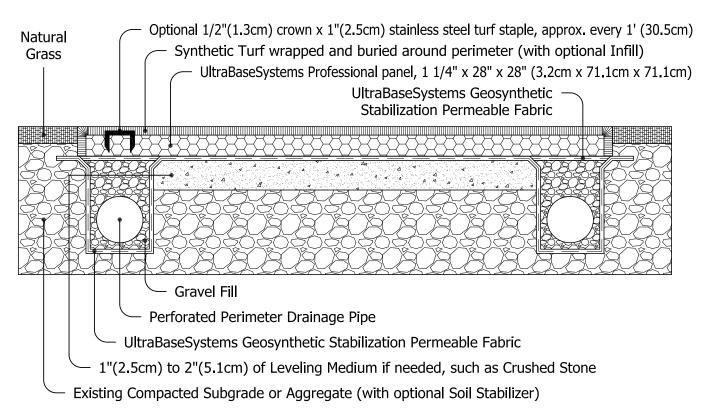

## INSTALLATION PROFILE WITH PERIMETER DRAINAGE SYSTEM OVER A PERMEABLE BASE

## ULTRA BASE SYSTEMS® PROFESSIONAL PANEL

INSTALLATION PROFILE WITH PERIMETER DRAINAGE SYSTEM OVER A PERMEABLE BASE