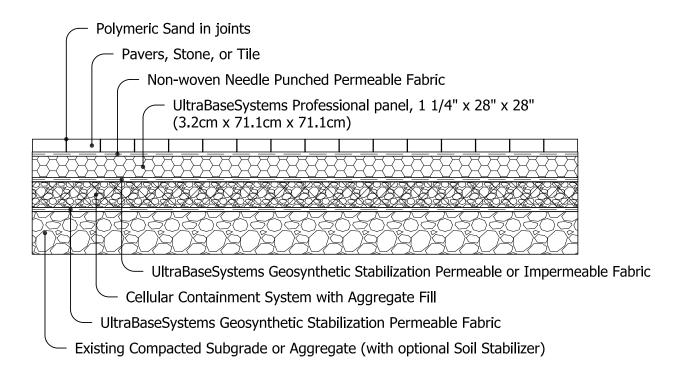

## INSTALLATION PROFILE WITH PAVERS AND CELLULAR CONTAINMENT SYSTEM

## ULTRA BASE SYSTEMS® PROFESSIONAL PANEL

INSTALLATION PROFILE WITH PAVERS AND CELLULAR CONTAINMENT SYSTEM