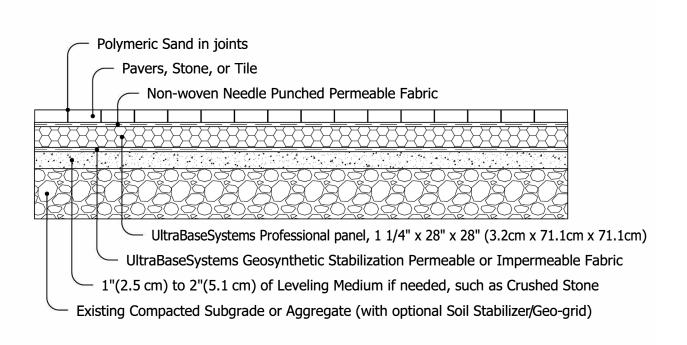

## INSTALLATION PROFILE WITH PAVERS

## ULTRA BASE SYSTEMS® PROFESSIONAL PANEL

INSTALLATION PROFILE WITH PAVERS