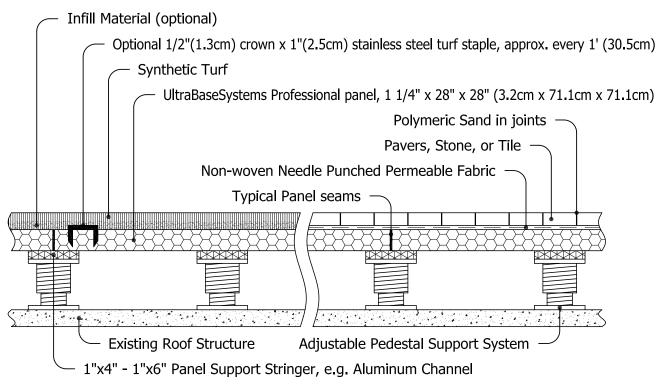

## ULTRA BASE SYSTEMS® PROFESSIONAL PANEL

INSTALLATION PROFILE FOR ELEVATING PANELS ABOVE A SUBGRADE WITH OPTIONAL SUPPORT SYSTEM