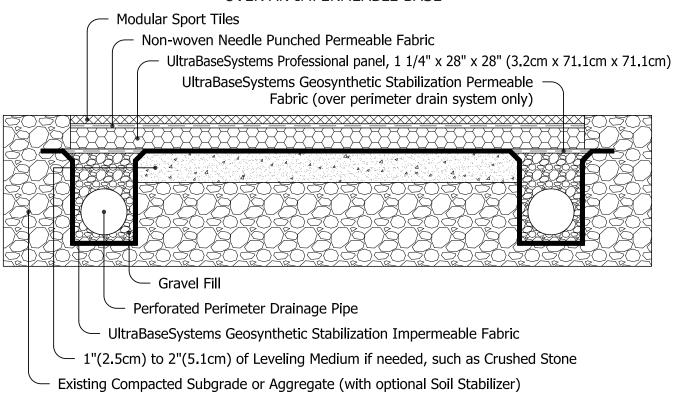

## INSTALLATION PROFILE WITH MODULAR SPORT TILES AND PERIMETER DRAINAGE SYSTEM OVER AN IMPERMEABLE BASE

## NOTES:

- 1. INSTALLATION TO BE COMPLETED IN ACCORDANCE WITH MANUFACTURER'S SPECIFICATIONS.
- 2. DO NOT SCALE DRAWING.
- 3. THIS DRAWING IS INTENDED FOR USE BY ARCHITECTS, ENGINEERS, CONTRACTORS, CONSULTANTS AND DESIGN PROFESSIONALS OR PLANNING PURPOSES ONLY. THIS DRAWING MAY NOT BE USED FOR CONSTRUCTION.
- 4. ALL INFORMATION CONTAINED HEREIN WAS CURRENT AT THE TIME OF DEVELOPMENT BUT MUST BE REVIEWED AND APPROVED BY THE PRODUCT MANUFACTURER TO BE CONSIDERED ACCURATE.