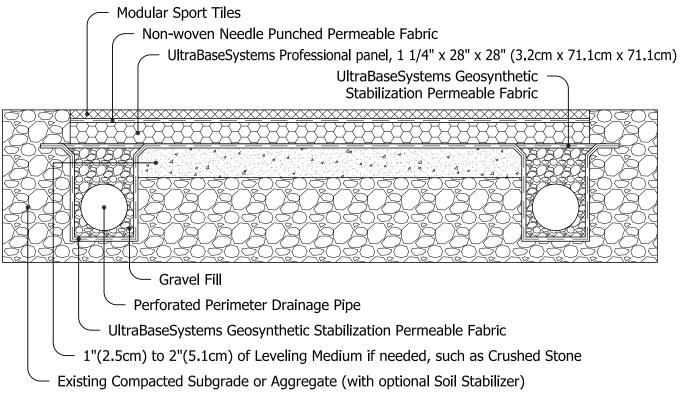

## INSTALLATION PROFILE WITH MODULAR SPORT TILES AND PERIMETER DRAINAGE SYSTEM OVER A PERMEABLE BASE

INSTALLATION PROFILE WITH MODULAR SPORT TILES AND PERIMETER DRAINAGE SYSTEM OVER A PERMEABLE BASE