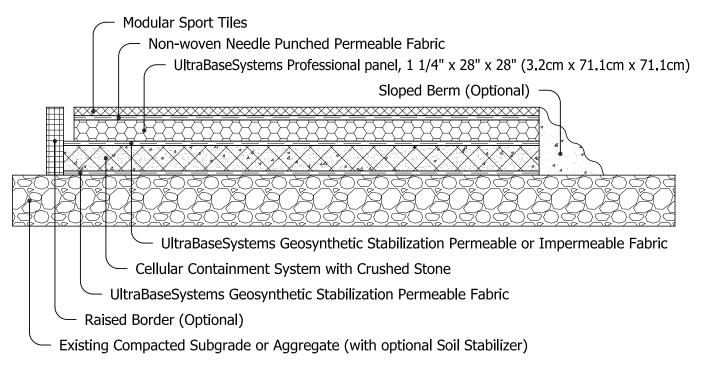

## INSTALLATION PROFILE WITH MODULAR SPORT TILES AND CELLULAR CONTAINMENT SYSTEM

## ULTRA BASE SYSTEMS® PROFESSIONAL PANEL

INSTALLATION PROFILE WITH MODULAR SPORT TILES AND CELLULAR CONTAINMENT SYSTEM