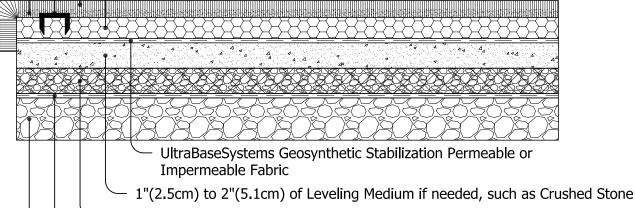

## INSTALLATION PROFILE ON COMPACTED SUBGRADE WITH OPTIONAL CELLULAR CONTAINMENT SYSTEM (NON-COURT CONSTRUCTION)

- Infill Material (optional)
  - Optional 1/2"(1.3cm) crown x 1"(2.5cm) stainless steel turf staple, approx. every 1' (30.5cm)
    Synthetic Turf
    - UltraBaseSystems Professional panel, 1 1/4" x 28" x 28" (3.2cm x 71.1cm x 71.1cm)

- 🦳 Cellular Containment System with Aggregate Fill
- UltraBaseSystems Geosynthetic Stabilization Permeable Fabric
- Existing Compacted Subgrade or Aggregate (with optional Soil Stabilizer)