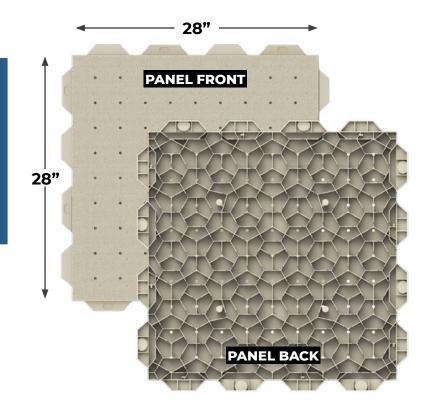

#### **WEIGHTS AND DIMS**

PANEL DIMENSIONS: Actual panel dimension 30" x 30" x 1.25" / 762mm x 762mm x 31.75 mm

Square footage area once installed: 28" x 28"x 1.25" / 711.2mm x 711.2mm x 31.75 mm = 5.44 ft² /.505 M²

PANEL WEIGHT: Average panel weight: 1.86 pounds sq ft/ .84 kg per sq m 10.2 lbs per panel / 4.63 kg