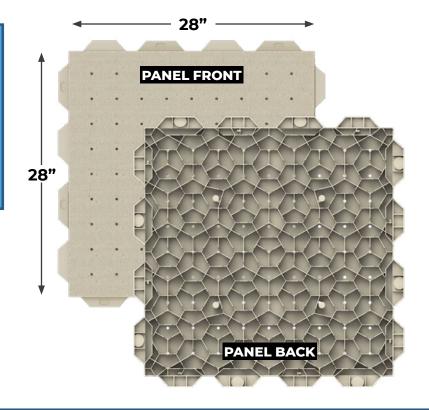

## **WEIGHTS AND DIMS**

PANEL DIMENSIONS: Actual panel dimension 30" x 30" x 1.25" / 762mm x 762mm x 31.75 mm

Square footage area once installed: 28" x 28"x 1.25" / 711.2mm x 711.2mm x 31.75 mm = 5.44 ft² /.505 M²