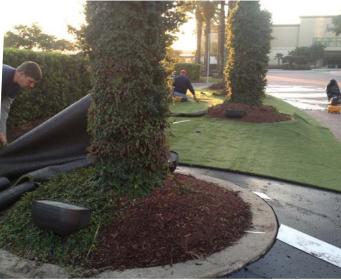

#### **ULTRA BASE IN ACTION**

Panels and turf are easily installed around existing rock borders, trees, and pathways by simply cutting the panels with tools found in any homeowner's garage. Turf fastens directly to the outer panel edge making small decorative areas structurally sound and easy to maintain.

#### **ULTRA BASE IN ACTION**

Sod cut, grade and compact, install the fabric and panels--it's that easy to create a level of consistent performance and visual perfection like never before. Transform any space into a professional work of art with simple DIY skills.