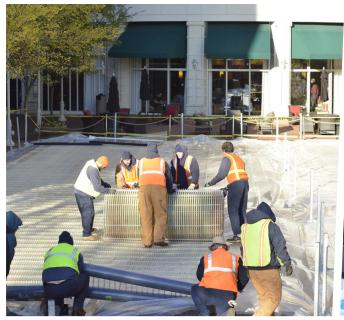

## INSTALLATION

# WE'VE NEVER MET AN INSTALLATION WE DIDN'T LIKE

#### **ULTRA BASE IN ACTION**

Panels and turf are easily installed around existing rock borders, trees, and pathways by simply cutting the panels with tools found in any homeowner's garage. Turf fastens directly to the outer panel edge making small decorative areas structurally sound and easy to maintain.