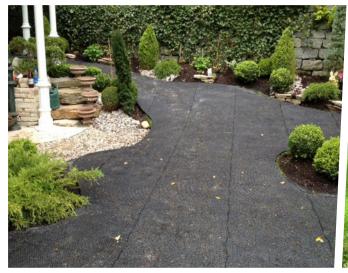

#### **ULTRA BASE IN ACTION**

Panels and turf are easily installed around existing rock borders, trees, and pathways by simply cutting the panels with tools found in any homeowner's garage. Turf fastens directly to the outer panel edge making small decorative areas structurally sound and easy to maintain.