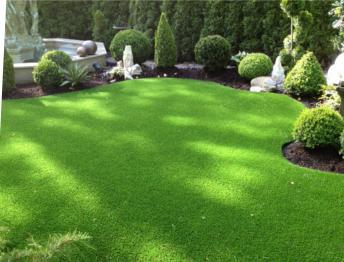

#### **ULTRA BASE IN ACTION**

Panels and turf are easily installed around existing rock borders, trees, and pathways by simply cutting the panels with tools found in any homeowner's garage. Turf fastens directly to the outer panel edge making small decorative areas structurally sound and easy to maintain.