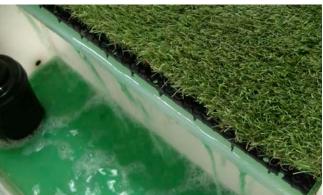

## **DRAINAGE**

# ELEVATE YOUR INSTALLATION TO A NEW LEVEL

#### **FEATURES:**

- Water flows through the panel and into the ground just like natural soil conditions
- Water is stored under the panel while naturally percolating into the ground
- Horizontal drainage allows for directional flow of water to awaiting drain systems
- Engineered flow design allows for water to be collected and reused
- · No water, no mud, no mess

#### **ULTRA BASE IN ACTION**

Properly perforated turf combined with the high flow Ultra Base panels removes rainwater from the family fun time or commercial activities and into the awaiting sub grade. Just like Mother Nature intended.