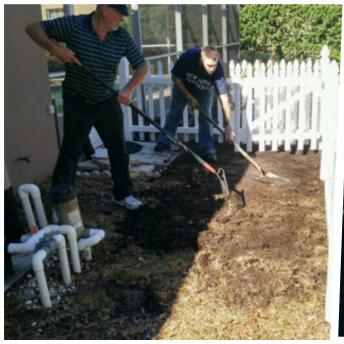

#### **ULTRA BASE IN ACTION**

Panels and turf are easily installed around existing rock borders, trees, and pathways by simply cutting the panels with tools found in any homeowner's garage. Turf fastens directly to the outer panel edge making small decorative areas structurally sound and easy to maintain.