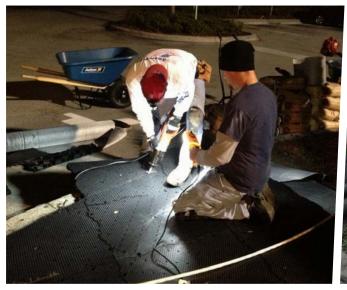

#### **ULTRA BASE IN ACTION**

Panels and turf are easily installed around existing rock borders, trees, and pathways by simply cutting the panels with tools found in any homeowner's garage. Turf fastens directly to the outer panel edge making small decorative areas structurally sound and easy to maintain.