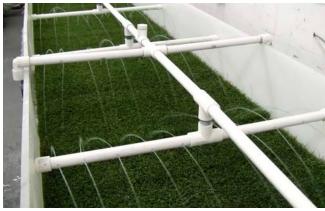

#### **ULTRA BASE IN ACTION**

Properly perforated turf combined with the high flow Ultra Base panels removes rainwater from the family fun time or commercial activities and into the awaiting sub grade. Just like Mother Nature intended.