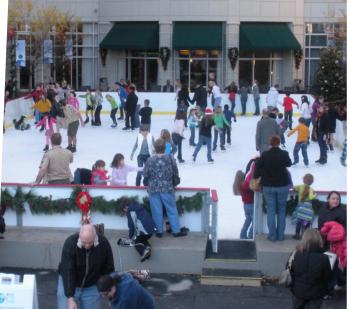

#### **ULTRA BASE IN ACTION**

The patented Ultra Base system is designed to replace or minimize the need for outdated and unnecessary stone base work while providing all the strength and support for any residential or commercial activity. Host a concert, hold a carnival, or even build a temporary ice rink, it has all been done before with Ultra Base.