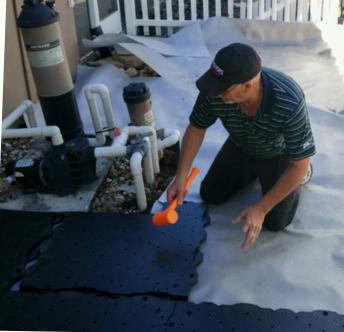

#### **ULTRA BASE IN ACTION**

Properly perforated turf combined with the high flow Ultra Base panels removes rainwater from the family fun time or commercial activities and into the awaiting sub grade. Just like Mother Nature intended.