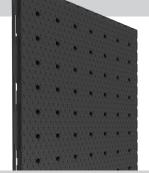

## MAX Modular Panel

Ultra Base MAX combines the trusted features of Ultra Base Systems with a cutting-edge shock-absorbing membrane for enhanced safety, performance, and superior drainage. Its patented "Drop-'N-Lock" technology streamlines installation, delivering unmatched innovation in the synthetic turf industry.

## Additional Facts:

| Connection System   | Patented "Drop-'N-Lock" system allowing for quick installation                 |
|---------------------|--------------------------------------------------------------------------------|
| Profile             | Top: Non-Slide Turf Barbs<br>Bottom: State of the Art Shock Absorbing Membrane |
| Nonslip Turf System | The 3000 patented turf barbs per panel hold turf in place                      |
| Materials           | Proprietary blend of Polypropylene and other materials                         |