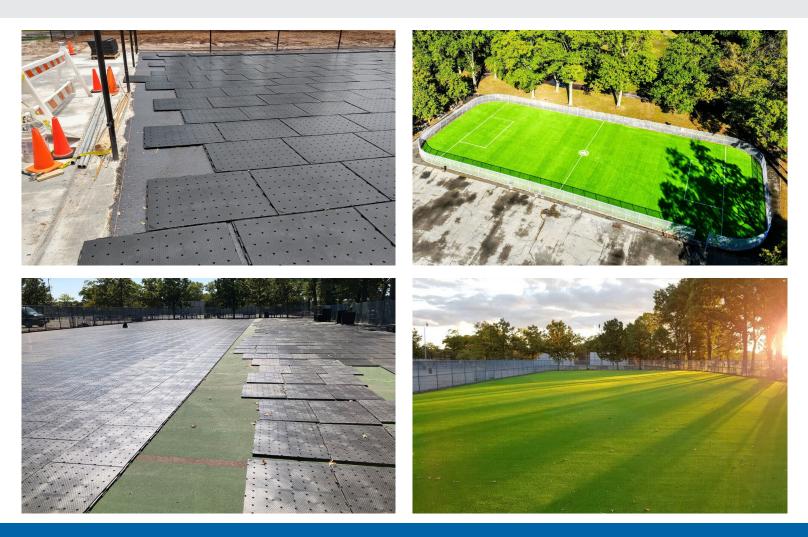

## MAX Modular Panel

Ultra Base MAX combines the trusted features of Ultra Base Systems with a cutting-edge shock-absorbing membrane for enhanced safety, performance, and superior drainage. Its patented "Drop-'N-Lock" technology streamlines installation, delivering unmatched innovation in the synthetic turf industry.

| Dimensions                | 39.375″ x 29″ x 1.125″ (7.8 lbs.)<br>7.93 sq. ft.                                                 | Quicker Fields<br>The need for less infill means<br>lower turf heights and faster<br>speeds   |
|---------------------------|---------------------------------------------------------------------------------------------------|-----------------------------------------------------------------------------------------------|
| GMAX                      | 117 - No turf/no fill<br>Up to 80 with turf *<br>*Results may vary based on turf and infill       | S Economical Choice<br>Most cost effective option                                             |
| Vertical<br>Drainage      | 754.3 inches per hour                                                                             | Customizable Safety                                                                           |
| Storage Capacity          | .34 gallons                                                                                       | Change the depth of the<br>Shock absorbing membrane<br>according to fall height needed Safety |
| HIC Impact<br>Attenuation | 1.0 m                                                                                             |                                                                                               |
| Vertical<br>Deformation   | 5.6 mm - Without Turf or Infill                                                                   | Non-Slide<br>Turf Barbs<br>Drain-Through                                                      |
| Do It Yourself            | Quick install in hours not days                                                                   | Technology<br>Drop-'N-Lock<br>Technology                                                      |
| Construction              | Top layer: Drainage holes and<br>patented turf barbs<br>Bottom layer: Shock absorbing<br>membrane | Learn more at ultrabasesystems.com                                                            |
| Recyclable                | Made from 100%<br>Recyclable materials.                                                           | Recommended Uses:                                                                             |
| Warranty                  | Limited Lifetime Warranty                                                                         | 0 - 0 - 0                                                                                     |
|                           |                                                                                                   | Football Soccer Playgrounds Multi-Sport                                                       |

## Additional Facts:

| Connection System   | Patented "Drop-'N-Lock" system allowing for quick installation                 |
|---------------------|--------------------------------------------------------------------------------|
| Profile             | Top: Non-Slide Turf Barbs<br>Bottom: State of the Art Shock Absorbing Membrane |
| Nonslip Turf System | The 3000 patented turf barbs per panel hold turf in place                      |
| Materials           | Proprietary blend of Polypropylene and other materials                         |